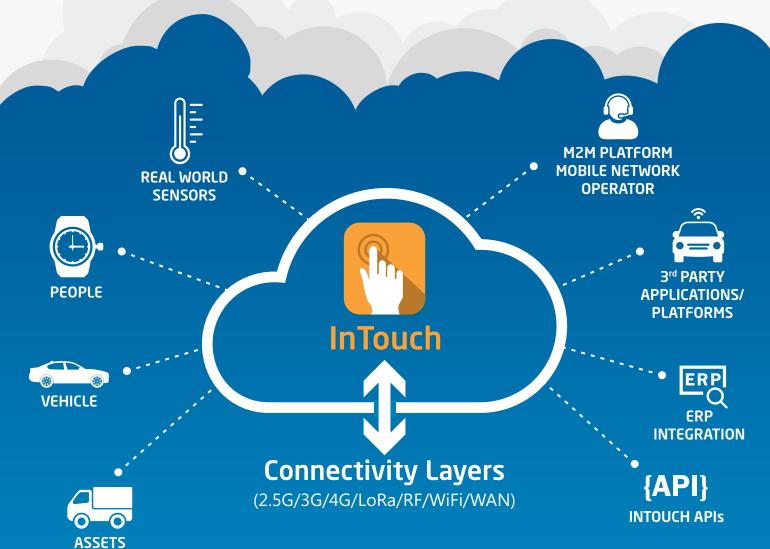

# **PRODUCT** OVERVIEW

Bridging the gap between the connected devices, sensors and data networks. InTouch is a cognitive application system that gives sense to the plethora of data generated by them. It is a highly scalable, powerful and strong platform to deploy IoT applications across various industry verticals.

#### ROBUST IOT **PLATFORM**

MapmyIndia InTouch is a Location based IoT platform. Our tracking platforms are engineered using several years of our experience in the field of mapping, IoT based location technology like GPS/ GLONASS/ Cell-ID and location based applications.

## **FEATURES**

- Unified platform, integrated with all the major types of IoT devices
- Tightly integrated with accurate and detailed MapmyIndia map data
- Data access through the APIs is available
- Various options for Connectivity like 2.5G, 3G, 4G, LoRa, MQTT, RF are supported
- Vehicle CAN monitoring capabilities and Preventive health maintenance are offered
- Route management
- Feature rich platform with Geofence and various alerts handling capabilities
- Open architecture extends the platform for specific requirements